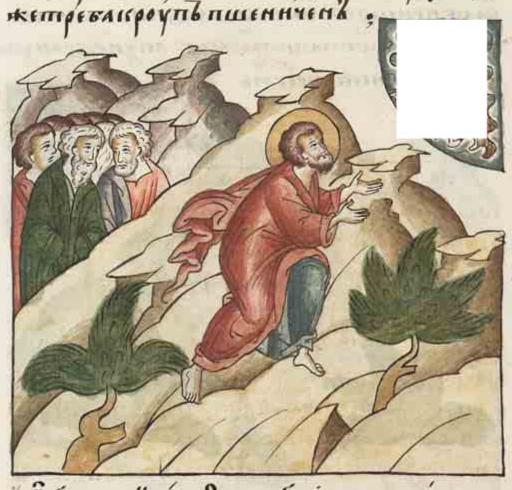

пфора Нимжиторонфоум е канантие пробение пфора Нимжиторонфоум е канантие пробению общего вомоческим по вому е с очетове выршения е неменье силь в на выршения в неменье в неменье в на в неменье в

НЗЫДЕТОТДАДЩИ ФАРЛОНОВАНЗМЫТТНОРТЕЦЫ.

РАБЫНЖЕ ЖХОЖАДХОУ ПОБРЕТОУ ПОДОЛЯТТЕРЬЦЬ.

НОНДЬ ПШНІКОВ ЧЕЖЕЦТВ ВЛОУЦЬ ПОСЛАВШИНРЯ

БЫНЮ НОГАН. 1 С ПРЕЗШИВНАТЬ ОТПРОГАПЛА

ТЮЩНОКОВ ЧЕЗТЬ НООЩАДИ ЕДИНФАРЛОНЖ,

НРЕЩЬ ТЕНЕВЬНЕНЫ ЕСТВЕСТВЕСТВОЕТ ПРЕССТВЛЕТО

ДИСРИ ФАРЛОНОВИ, ХОЩЕ ШИДИПРИЗОВОУТНИ