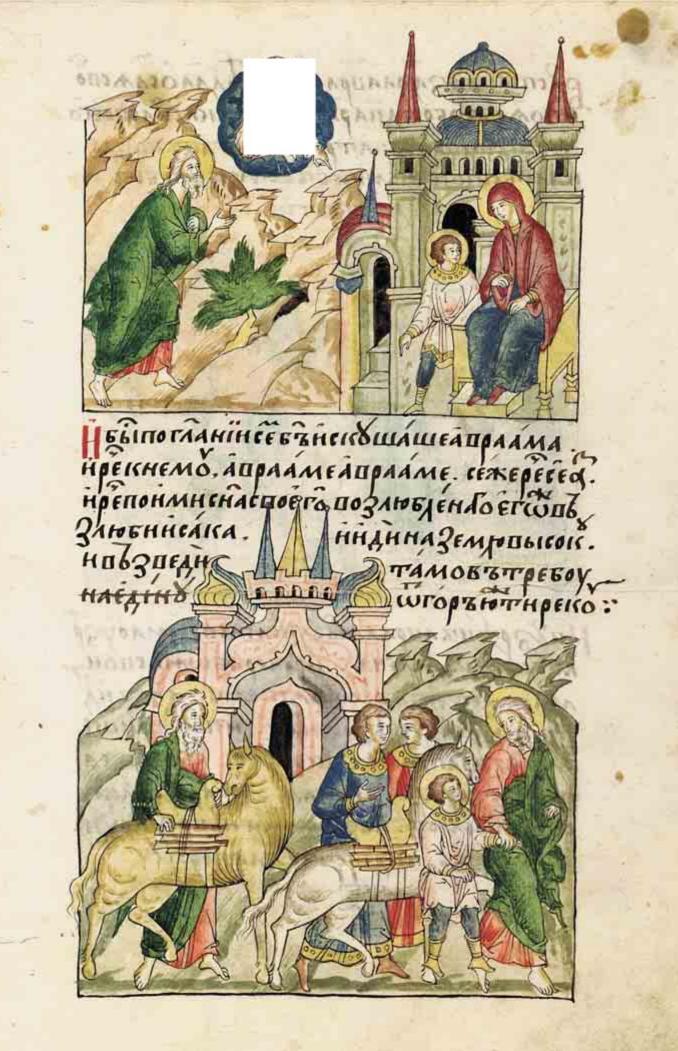

Пречеть бълка прамоу. наниземалено наринание сторого, јидомоу оцасное го спое. наринание сманий тапанска коу неваноры тапаназы свисвиедние нълпата, нив зиели чы налато с нъоудещита прокленоу. нъл цата нисленоу щата прокленоу. нъл гослопатся и теб виса племена семиа.

НАПрамътакожетлаеморть. ниджшеени лот 8. апрамжеть тие, белть егдан зы деш гемлжараана. Нпожапрамъженор спонсароу илота снабраттасноето. нисж имбитаспожели сопритжаща. нисж Сшатажепритжаща пуараань. изыдо щжити по сманааны :