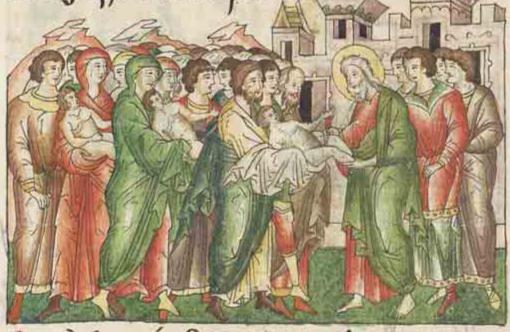

ан, Банапринтекса и правлениений сода, в рандраматта, априслениех собетля. нреги ланессоврема слематите респовом немникрасскоего слемарниеского сле

рінхрамаєто. нпоклоннеждоземая. Прёгнащеєсмьобръяваттьпретпобою немнинрабаспоёго. дастпринесепода. Алежимы иногыцаша нпростоудноте подоубомъ. Нпринесоухачебы данасте нпосемьминетенапоутьсионсьегожесь пратнется сбмок врабоуспоемоу. нръ шатако свотиори накожеглаголо