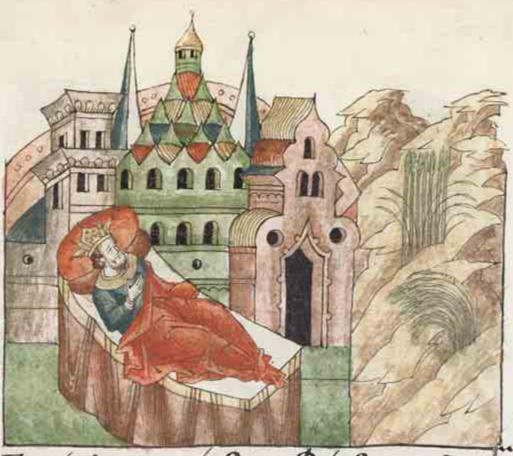

Алмоуженеобритесь помощинний подовеньемоу. наложибъеонъп вадаманоуспе. набълтаедино Бребрието. Деподнитлотиванегомбато. 108 Здатьбъе реброежено забламаженоу анприще деноваламоу претейдамия. Синарече станмой. Далотьс бадамия. Санарече техжена. Дошмоужае поетопратавыей. Обращета праставаено и боудета быей. нарильтера женовен, и боудета шба ва про диноу. и бата станата и несть Детаса.

емнажевымоудрыншишеть спыренеоущина Зе ман. ижеевтворнгьбъ. пречезміаженть, что икоречебъданега стве Спелкогодрева нжевран. пречеженазмій, Епелкободрева соищагодо имы. быплода древа еже стьпосредтьрая.