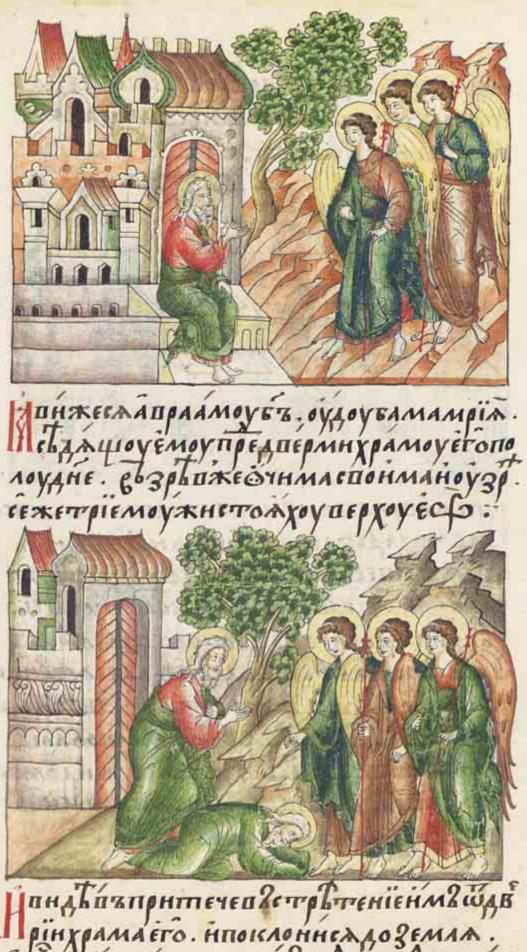

ан, Банапринтекса и правлениений сода, в рандраматта, априслениех собетля. нреги ланессоврема слематите респовом немникрасскоего слемарниеского сле

рінхрамаєто. нпоклоннеждоземая. Прёгнащеєсмьобръяваттьпретпобою немнинрабаспоёго. дастпринесепода. Алежимы иногыцаша нпростоудноте подоубомъ. Нпринесоухачебы данасте нпосемьминетенапоутьсионсьегожесь пратнется сбмок врабоуспоемоу. нръ шатако свотиори накожеглаголо