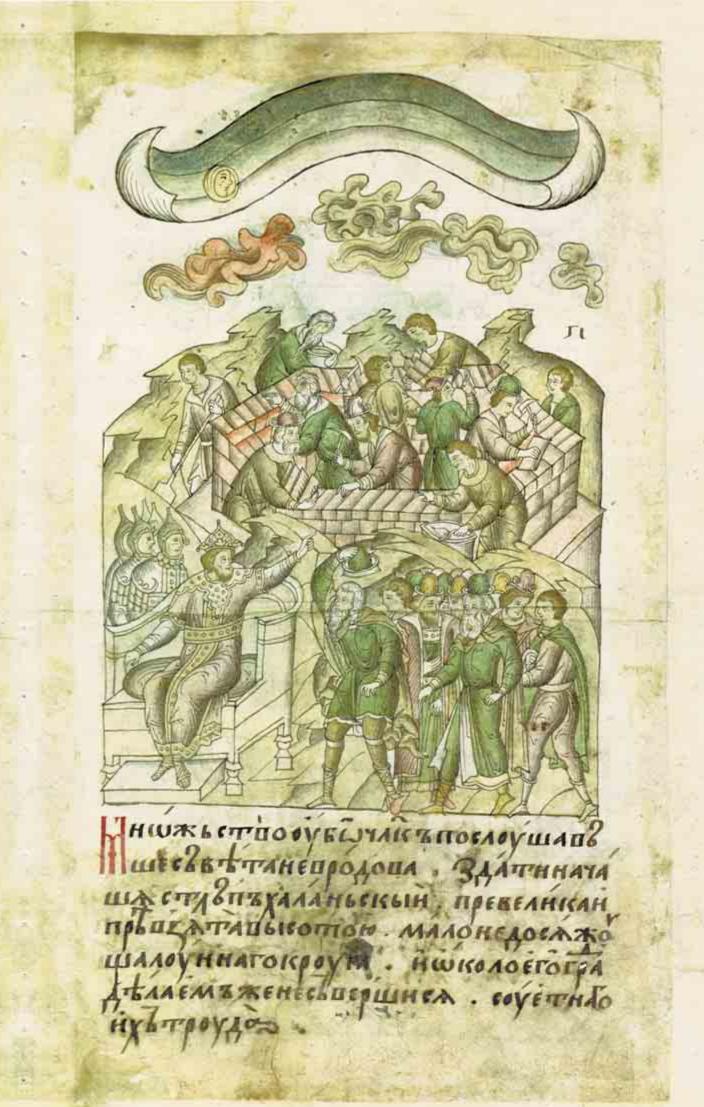

ныкоижерастьнениоуульт 2 неои 2лаче пастынии нижетаи 2004 ре. ннеказниса игосопеньчестию

ыжегланаземансовнегладанжевперше AUDAAMAA . HAEKEHGAIGAI 1176 XECAE. DEHE анпъетние. 1179EM AHD'BYE нане MIHTOH OUCTOFOR. HEADINTA TTE HEO 6 TEOHTIJEMENHTTO AMAYEMINGCIN HOVETABABICAATTO (6AIIPA (EID) MOVOUNTIBOEMOY. HOYMHWXOYT 2012050 to 361HEHEIA . HAAMATAEMEHHTTOE моу пенень Земую. НЕЛПАТЕЛОПЛЕМЕНИ Зыциземнин. Понежепо ППОЕМЬПСН НА 6ППОНАПРААМ6МОЕГОТЛАНИА CA нетоблюденся апонтанмол. соселнже HEAKTO TEPH PEI